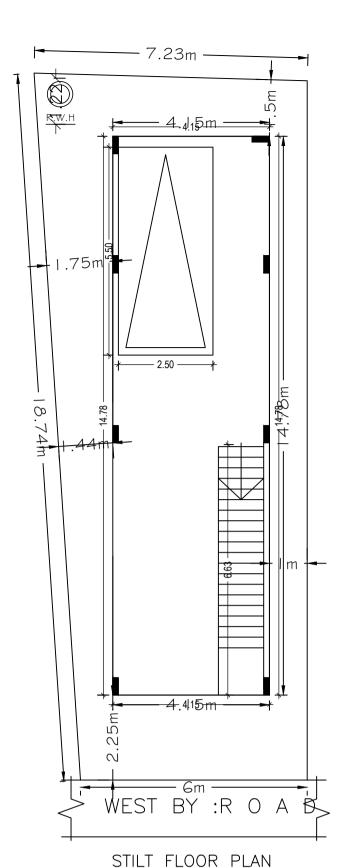

AREA STATEMENT (RRMP)

**COLOR INDEX** 

| PLOT BOUNDAR    | RY                       |   |
|-----------------|--------------------------|---|
| ABUTTING ROA    | AD                       |   |
| PROPOSED WO     | DRK (COVERAGE AREA)      |   |
| EXISTING (To be | e retained)              |   |
| EXISTING (To be | e demolished)            |   |
|                 | VERSION NO.: 1.0.9       |   |
|                 | VERSION DATE: 01/11/2018 |   |
|                 |                          |   |
|                 | Plot Use: Residential    |   |
|                 |                          | ı |