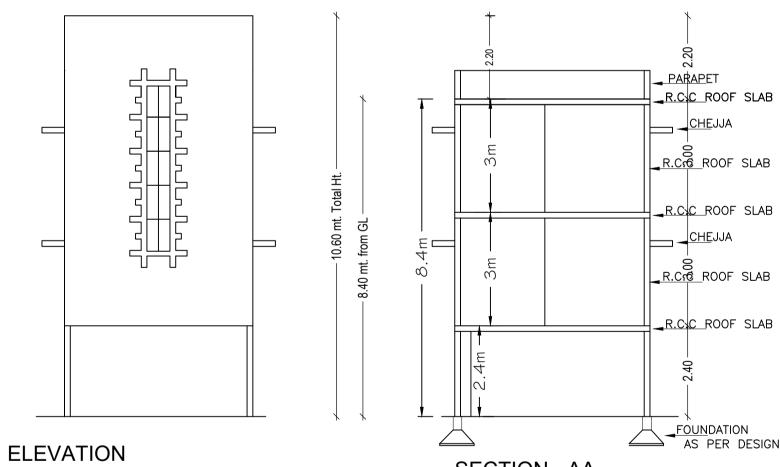

|-------|------------|-------|-------|
| Name  | туре              | Subose | (Sq.mt.) | Reqd. | Prop. | Reqd./Unit | Reqd. | Prop. |
|       | Total :           |        | -        | -     | -     | -          | 0     | 1     |
|       |                   |        |          |       |       |            |       |       |

OWNER / GPA HOLDER'S SIGNATURE

OWNER'S ADDRESS WITH ID NUMBER & CONTACT NUMBER JAYANTHI.J 84 KENGERI, HEMMEGEPURA,



ARCHITECT/ENGINEER /SUPERVISOR 'S SIGNATURE Ajay .A.R No. 664 8th cross vidyamanya nagara, Andrahalli

BCC/BL-3.6/E-3737/2012-13

PROJECT TITLE: RESIDENTIAL BUILDING NO:3097/108/84, HEMMEGEPURA, KENGERI, BANGALORE, WARD NO:198.

460474714-26-06-2019 DRAWING TITLE: 03-42-00\$\_\$JAYANTHI

SHEET NO: 1









OPEN TERRACE

— 2.80 —

TERRACE FLOOR PLAN





Add Area In Total FAR

(Sq.mt.)

49.72

107.39

7.95 107.39

NOS

02

7.95

Tnmt (No.)

FAR (Sq.mt.) Area

0.00

0.00

0.00

7.95

7.95

Stair

FAR Area

49.72

HEIGHT

2.10

2.10

2.10

(Sq.mt.)



Parking Check (Table 7b)

| Vehicle Type  | Re  | eqd.          | A   | chieved       |
|---------------|-----|---------------|-----|---------------|
| verlicie rype | No. | Area (Sq.mt.) | No. | Area (Sq.mt.) |
| Car           | -   | -             | 1   | 13.75         |
| Total Car     | -   | -             | 1   | 13.75         |
| Other Parking | -   | -             | -   | 39.56         |
| Total         |     | 0.00          |     | 53.31         |

# SCHEDULE OF JOINERY:

| BLOCK NAME | NAME | LENGTH | HEIGHT | NOS |
|------------|------|--------|--------|-----|
| A (1)      | V    |