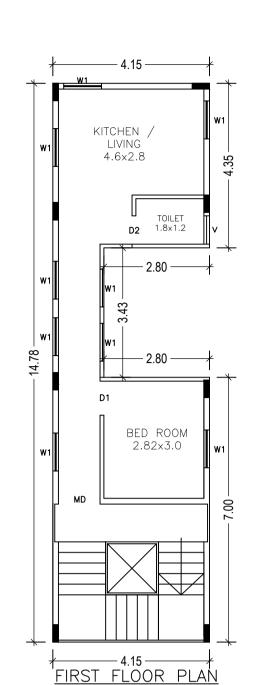

|-------------------|--------|----------|-------|-------|------------|-------|-------|
| Name  | туре              | Subose | (Sq.mt.) | Reqd. | Prop. | Reqd./Unit | Reqd. | Prop. |
|       | Total :           |        | -        | -     | -     | -          | 0     | 1     |
|       |                   |        |          |       |       |            |       |       |

OWNER / GPA HOLDER'S SIGNATURE

OWNER'S ADDRESS WITH ID NUMBER & CONTACT NUMBER JAYANTHI.J 84 KENGERI, HEMMEGEPURA,



ARCHITECT/ENGINEER /SUPERVISOR 'S SIGNATURE Ajay .A.R No. 664 8th cross vidyamanya nagara, Andrahalli

BCC/BL-3.6/E-3737/2012-13

PROJECT TITLE: RESIDENTIAL BUILDING NO:3097/108/84, HEMMEGEPURA, KENGERI, BANGALORE, WARD NO:198.

460474714-26-06-2019 DRAWING TITLE: 03-42-00\$\_\$JAYANTHI

SHEET NO: 1









OPEN TERRACE

— 2.80 —

TERRACE FLOOR PLAN





Add Area In Total FAR

(Sq.mt.)

49.72

107.39

7.95 107.39

NOS

02

7.95

Tnmt (No.)

FAR (Sq.mt.) Area

0.00

0.00

0.00

7.95

7.95

Stair

FAR Area

49.72

HEIGHT

2.10

2.10

2.10

(Sq.mt.)



Parking Check (Table 7b)

| Vehicle Type  | Re  | eqd.          | A   | chieved       |
|---------------|-----|---------------|-----|---------------|
| verlicie rype | No. | Area (Sq.mt.) | No. | Area (Sq.mt.) |
| Car           | -   | -             | 1   | 13.75         |
| Total Car     | -   | -             | 1   | 13.75         |
| Other Parking | -   | -             | -   | 39.56         |
| Total         |     | 0.00          |     | 53.31         |

# SCHEDULE OF JOINERY:

| BLOCK NAME | NAME | LENGTH | HEIGHT | NOS |
|------------|------