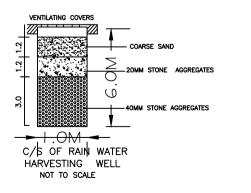

E OF JOINERY:

| BLOCK NAME | NAME | LENGTH | HEIGHT | NOS |
|------------|------|--------|--------|-----|
| A (1)      | V    | 1.20   | 1.20   | 02  |
| A (1)      | W    | 2.00   | 2.00   | 14  |

# UnitBUA Table for Block :A (1)

| FLOOR                | Name     | UnitBUA Type | UnitBUA Area | Carpet Area | No. of Rooms | No. of Tenement |
|----------------------|----------|--------------|--------------|-------------|--------------|-----------------|
| GROUND<br>FLOOR PLAN | SPLIT gf | FLAT         | 49.72        | 31.96       | 3            | 1               |
| FIRST FLOOR<br>PLAN  | SPLIT ff | FLAT         | 49.72        | 31.96       | 3            | 1               |
| Total:               | -        | -            | 99.44        | 63.92       | 6            | 2               |



## FAR &Tenement Details

| Block           | No. of Same<br>Bldg | Total Built<br>Up Area<br>(Sq.mt.) | Deductions (Area in Sq.mt.) |      |         | Proposed<br>FAR Area<br>(Sq.mt.) | Add Area In<br>FAR<br>(Sq.mt.) | Total FAR<br>Area<br>(Sq.mt.) | Tnmt (No.) |
|-----------------|---------------------|------------------------------------|-----------------------------|------|---------|----------------------------------|--------------------------------|-------------------------------|------------|
|                 |                     | (oq.mi.)                           | StairCase                   | Void | Parking | Resi.                            | Stair                          | (Sq.IIII.)                    |            |
| A (1)           | 1                   | 180.37