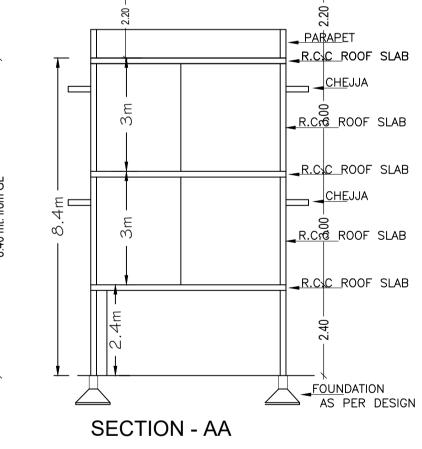

-          | 0     | 1     |
|       |                   |        |          |       |       |            |       |       |

OWNER / GPA HOLDER'S SIGNATURE

OWNER'S ADDRESS WITH ID NUMBER & CONTACT NUMBER JAYANTHI.J 84 KENGERI, HEMMEGEPURA,



ARCHITECT/ENGINEER /SUPERVISOR 'S SIGNATURE Ajay .A.R No. 664 8th cross vidyamanya nagara, Andrahalli

BCC/BL-3.6/E-3737/2012-13

PROJECT TITLE: RESIDENTIAL BUILDING NO:3097/108/84, HEMMEGEPURA, KENGERI, BANGALORE, WARD NO:198.

460474714-26-06-2019 DRAWING TITLE: 03-42-00\$\_\$JAYANTHI

SHEET NO: 1









OPEN TERRACE

— 2.80 —

TERRACE FLOOR PLAN





Add Area In Total FAR

(Sq.mt.)

49.72

107.39

7.95 107.39

NOS

02

7.95

Tnmt (No.)

FAR (Sq.mt.) Area

0.00

0.00

0.00

7.95

7.95

Stair

FAR Area

49.72

HEIGHT

2.10

2.10

2.10

(Sq.mt.)



Parking Check (Table 7b)

| Vehicle Type  | Re  | eqd.          | A   | chieved       |
|---------------|-----|---------------|-----|---------------|
| verlicie rype | No. | Area (Sq.mt.) | No. | Area (Sq.mt.) |
| Car           | -   | -             | 1   | 13.75         |
| Total Car     | -   | -             | 1   | 13.75         |
| Other Parking | -   | -             | -   | 39.56         |
| Total         |     | 0.00          |     | 53.31         |

# SCHEDULE OF JOINERY:

| BLOCK NAME | NAME | LENGTH | HEIGHT | NOS |
|------------|------|--------|--------|-----|
| A (1)      | V    | 1.20   | 1.20   | 02  |
| A (1)      | W    | 2.00   | 2.00   | 14  |

# UnitBUA Table for Block :A (1)

| FLOOR                | Name     | UnitBUA Type | UnitBUA Area | Carpet Area | No. of Rooms |