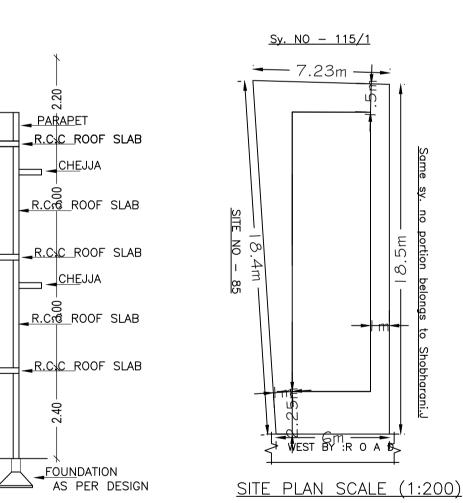

AREA STATEMENT (RRMP)

**COLOR INDEX** 

| PLOT BOUNDAR    | RY                       |   |
|-----------------|--------------------------|---|
| ABUTTING ROA    | AD                       |   |
| PROPOSED WO     | DRK (COVERAGE AREA)      |   |
| EXISTING (To be | e retained)              |   |
| EXISTING (To be | e demolished)            |   |
|                 | VERSION NO.: 1.0.9       |   |
|                 | VERSION DATE: 01/11/2018 |   |
|                 |                          |   |
|                 | Plot Use: Residential    |   |
|                 |                          | ı |