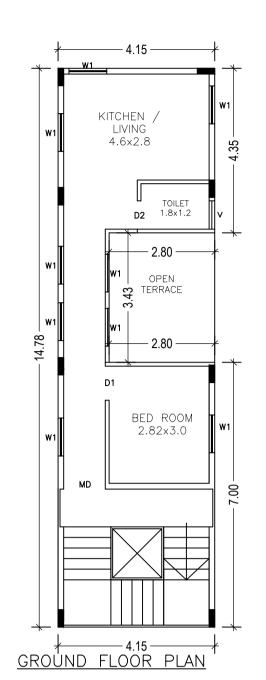

AREA STATEMENT (RRMP)

**COLOR INDEX** 

| PLOT BOUNDAR    | RY                       |   |
|-----------------|--------------------------|---|
| ABUTTING ROA    | AD                       |   |
| PROPOSED WO     | DRK (COVERAGE AREA)      |   |
| EXISTING (To be | e retained)              |   |
| EXISTING (To be | e demolished)            |   |
|                 | VERSION NO.: 1.0.9       |   |
|                 | VERSION DATE: 01/11/2018 |   |
|                 |                          |   |
|                 | Plot Use: Residential    |   |
|                 |                          | ı |